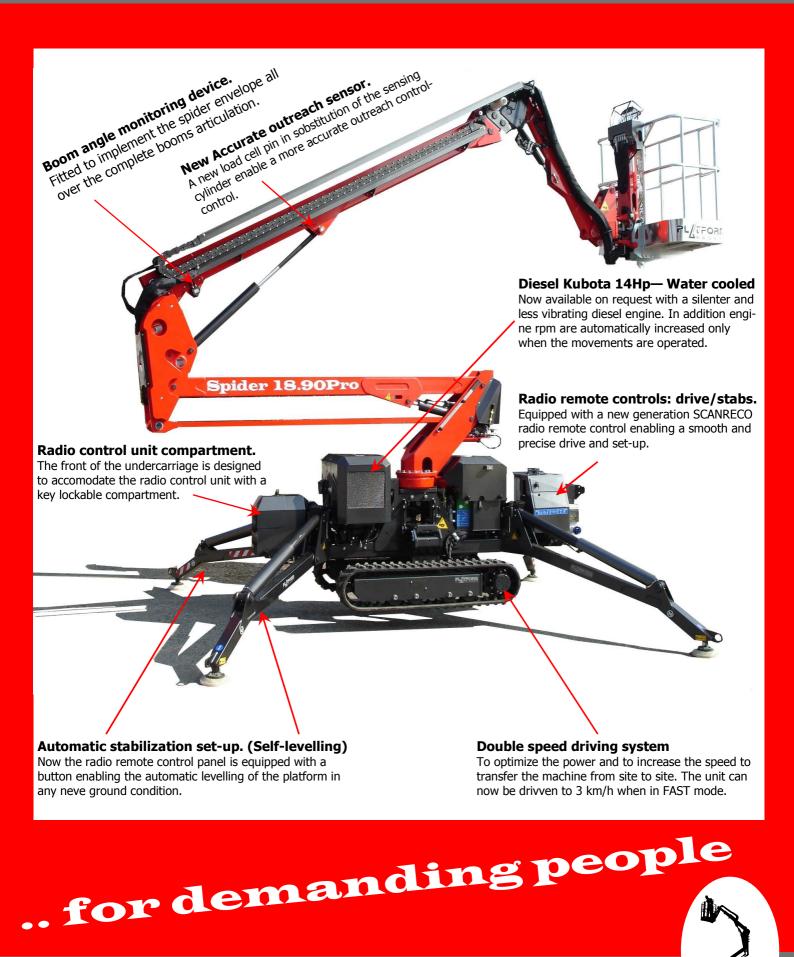

## ...Made simple

New "Pro" series



#### TRACKED SELF-PROPELLED PLATFORMS

#### New "Pro" series



### **Tailored on YOU !!**

\_\_\_\_>

- Hydraulic live controls
- Petrol Engine
- Black rubber tracks
- Basket without rotation —>
- Single man basket
- Single speed drive
- Small size foot pads

- **# Radio remote controls**
- **# Diesel Engine (water/fan cooled)**
- # White non marking tracks
- **# Basket with rotation 80+80deg.**
- —> # Two men basket
- —> # Double speed drive
- —> # Large size foot pads

# Ask Your dealer and build-up your favorite SPIDER LIFT



PLATFORM BASKET SrI Via Grande 27, 42028 Poviglio (RE) - Italy TEL: +39 0522967666 FAX:+39 0522967667 info@platformbasket.com www.platformbasket.com