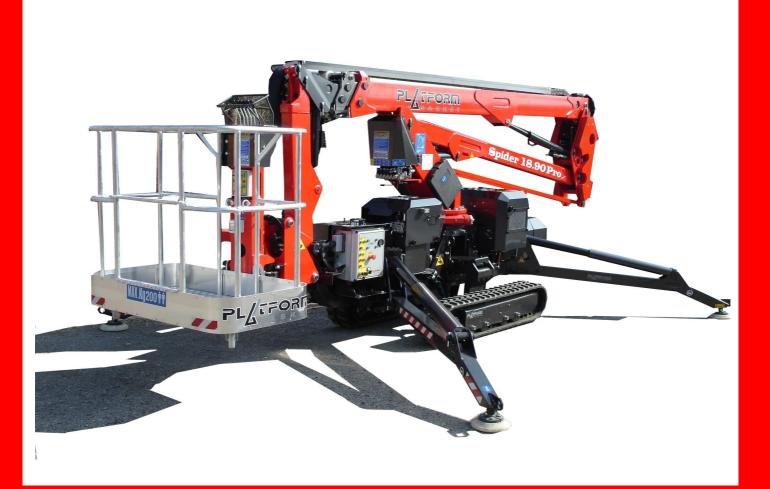

## ...Made simple

New "Pro" series



#### TRACKED SELF-PROPELLED PLATFORMS

#### New "Pro" series



### **Tailored on YOU !!**

\_\_\_\_>

- Hydraulic live controls
- Petrol Engine
- Black rubber tracks
- Basket without rotation —>
- Single man basket
- Single speed drive
- Small size foot pads

- **# Radio remote controls**
- **# Diesel Engine (water/fan cooled)**
- # White non marking tracks
- **# Basket with rotation 80+80deg.**
- —> # Two men basket
- —> # Double speed drive
- —> # Large size foot pads

# Ask Your dealer and build-up your favorite SPIDER LIFT



PLATFORM BASKET SrI Via Grande 27, 42028 Poviglio (RE) - Italy TEL: +39 0522967666 FAX:+39 0522967667 info@platformbasket.com www.platformbasket.com